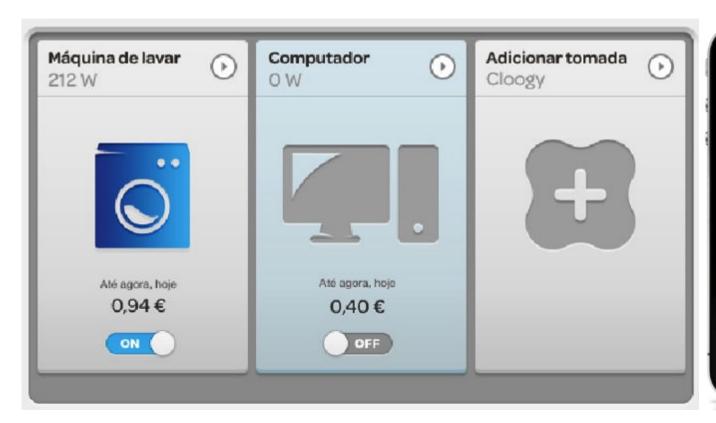

#### Real Time Data:

- At your Tablet or Smartphone;
- At your Web Portal;
- Or even in your Home Display.

We give you the tools to audit and feel your home.

#### Control your appliances:

- Anytime;
- Anywhere;
- Or simply schedule it;

Feel free to use your remote feature at your office, or in the comfort of your home