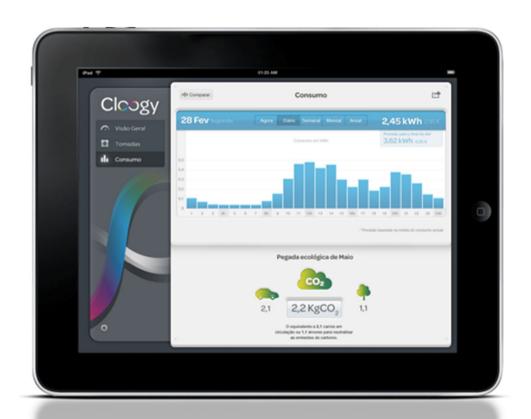

#### Real Time Data:

- At your Tablet or Smartphone;
- At your Web Portal;
- Or even in your Home Display.

We give you the tools to audit and feel your home.

# Major Features