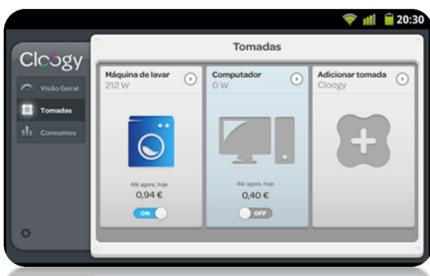

#### Control your appliances:

- Anytime;
- Anywhere;
- Or simply schedule it;

Feel free to use your remote feature at your office, or in the comfort of your home