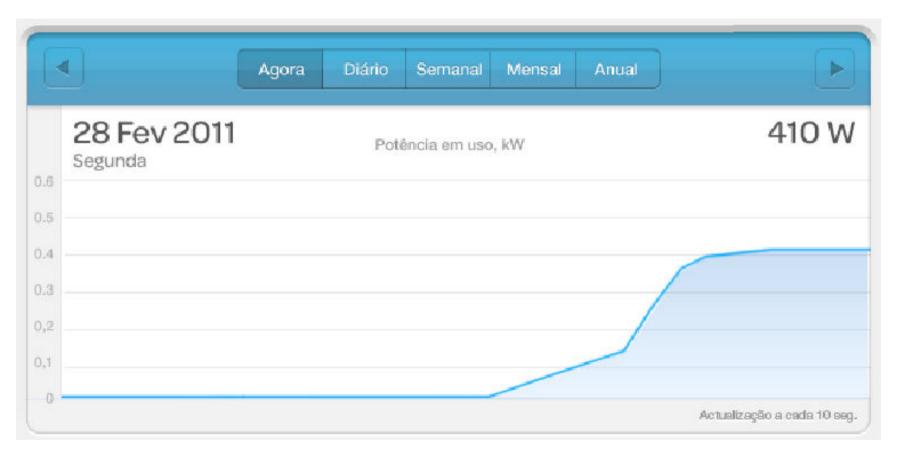

#### Real Time Data:

- At your Tablet or Smartphone;
- At your Web Portal;
- Or even in your Home Display.

We give you the tools to audit and feel your home.