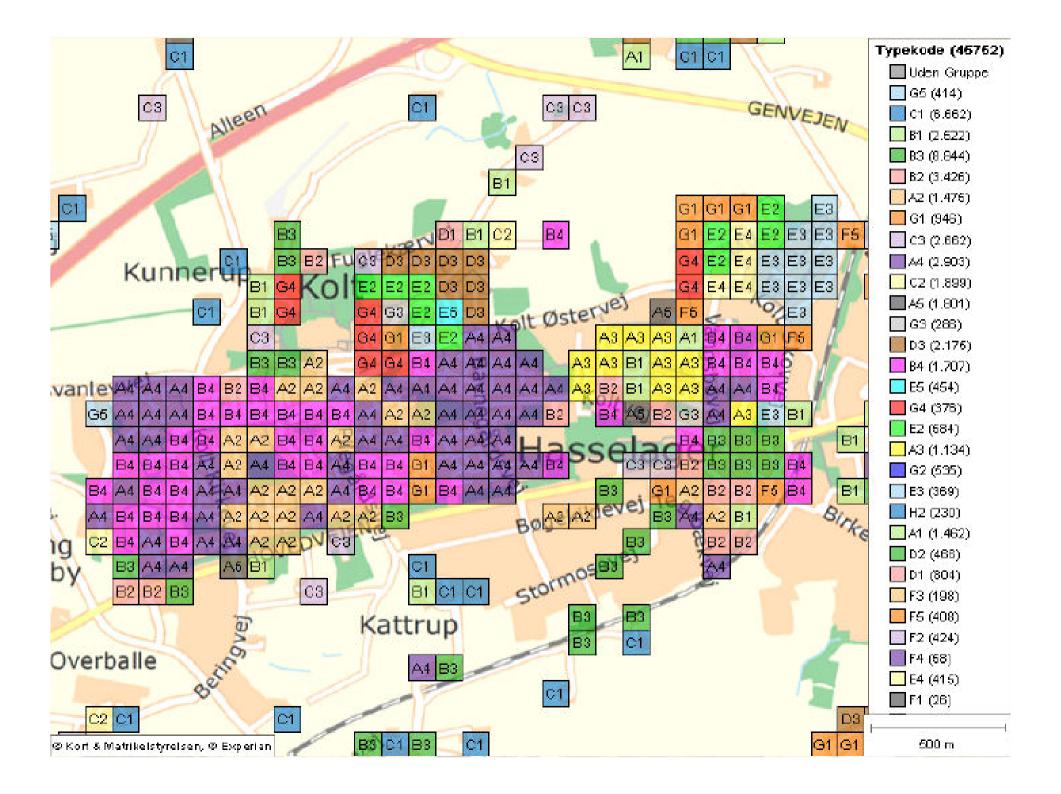

# The Market

Do we have enought information to adress market?

What's the size and how to get there?