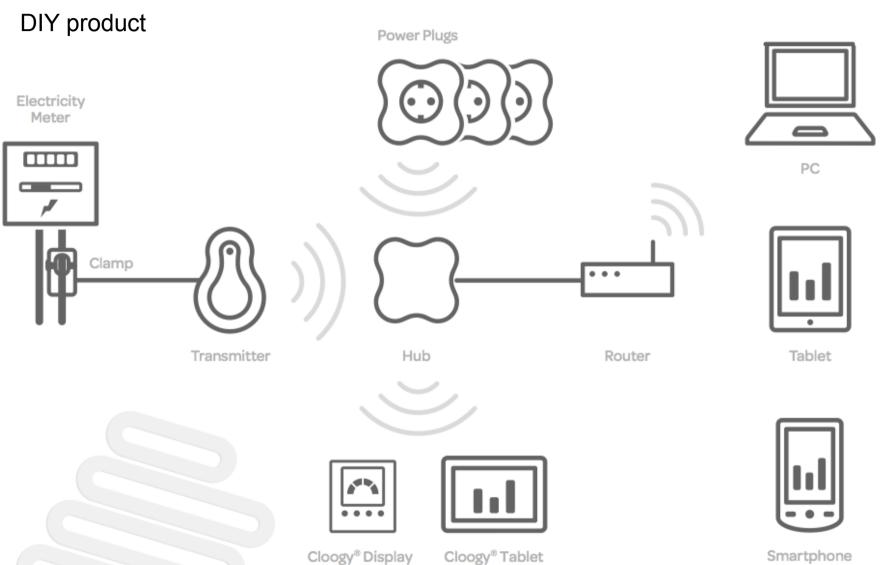

# What's Cloogy and what's in the box?

Software

# How does it work?

**PREMIUM** 

**HOME** 

# Hardware

- Portuguese Design Hardware;
- ZigBee Pro Stack Compliant;
- Mesh Networking;
- Low Energy Consumption Appliances;