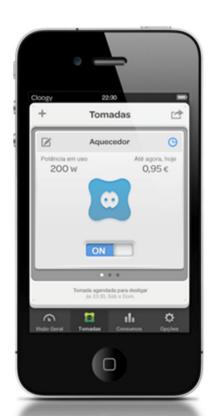

#### Control your appliances:

- Anytime;
- Anywhere;
- Or simply schedule it;

Feel free to use your remote feature at your office, or in the comfort of your home