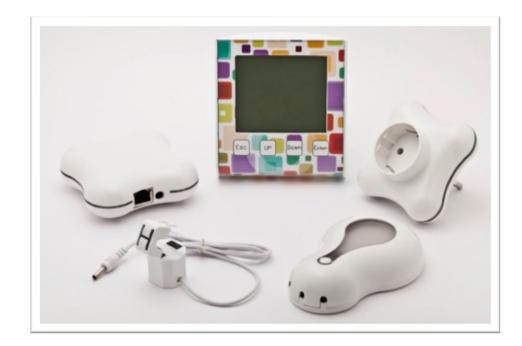

# What's Cloogy and what's in the box?

Software

# Hardware

- Portuguese Design Hardware;
- ZigBee Pro Stack Compliant;
- Mesh Networking;
- Low Energy Consumption Appliances;