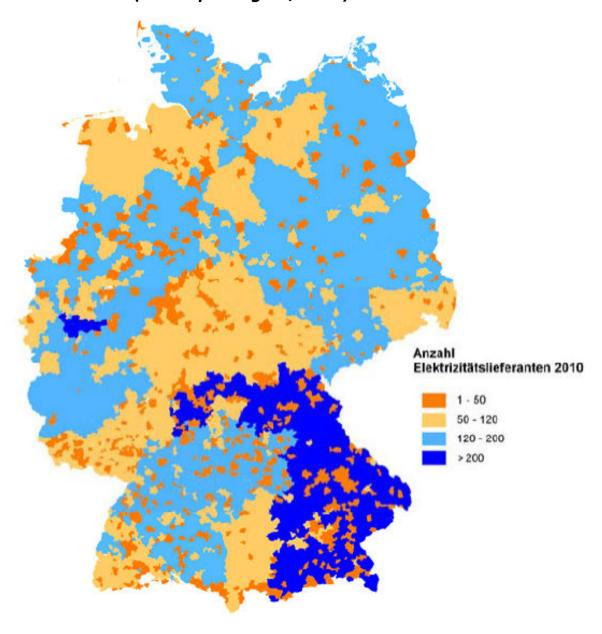

# Compose the Offer

Nr. alternative electricity suppliers (active per region, 2010)

- market boundaries are not given
- > they are reconstructed by the actions & beliefs of industry players