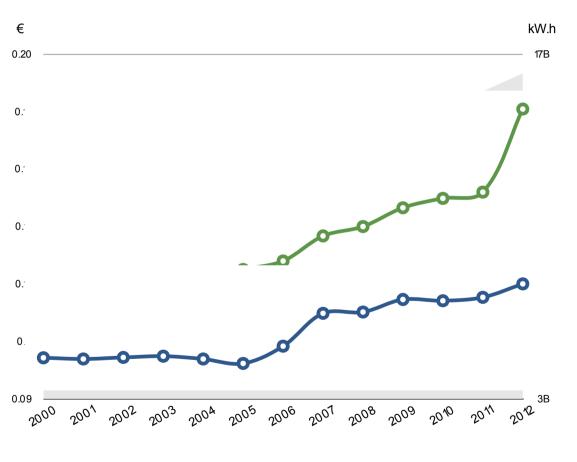

# Electricity Prices and Household Consumption Evolution

How high can I go?!

How much will I pay in 5 years?

- Average EU€/kW.h
- Portuguese Average €/kW.h
- Household Electrical Consumption

# The price rises sure will have an impact in my monthly budget

# I should really know