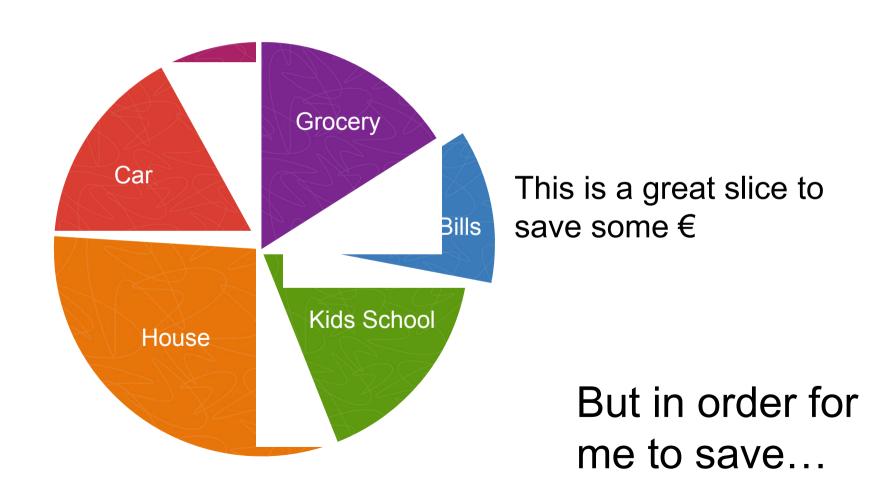

# How much € I'm spending! Where I'm spending my electricity!

#### Either if you are:

- An information seeker;
- A budget concerned;
- Gadget oriented;
- Or simply a control freak

We might just solved your problem: