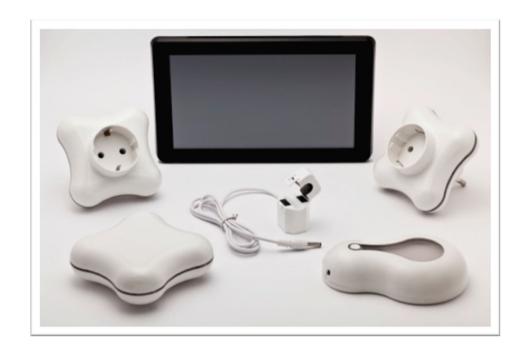

ansmitter Hub PowerPlug Cl

All functionalities are available through your personal area on the Cloogy® web portal

Download Cloogy® free apps for your tablet and your smartphone at **www.cloogy.com** 

CLOOGY® HOME
OFFERS THE
CONVENIENCE OF
A DEDICATED HOME
DISPLAY.

All functionalities are available through your personal area on the Cloogy® web portal

Download Cloogy® free apps for your tablet and your smartphone at **www.cloogy.com** 

**CLOOGY® PREMIUM BRINGS AN EXCLUSIVE FULL-FLEDGED ENERGY EFFICIENCY EXPERIENCE!** 

All functionalities are available through your personal area on the Cloogy® web portal

Download Cloogy® free apps for your tablet and your smartphone at www.cloogy.com

FOR THOSE WHO
WANT MORE SAVINGS
AND WISH TO EXTEND
THE CLOOGY®
EXPERIENCE