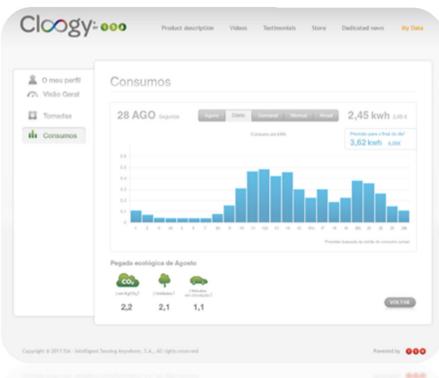

#### Real Time Data:

- At your Tablet or Smartphone;
- At your Web Portal;
- Or even in your Home Display.

We give you the tools to audit and feel your home.