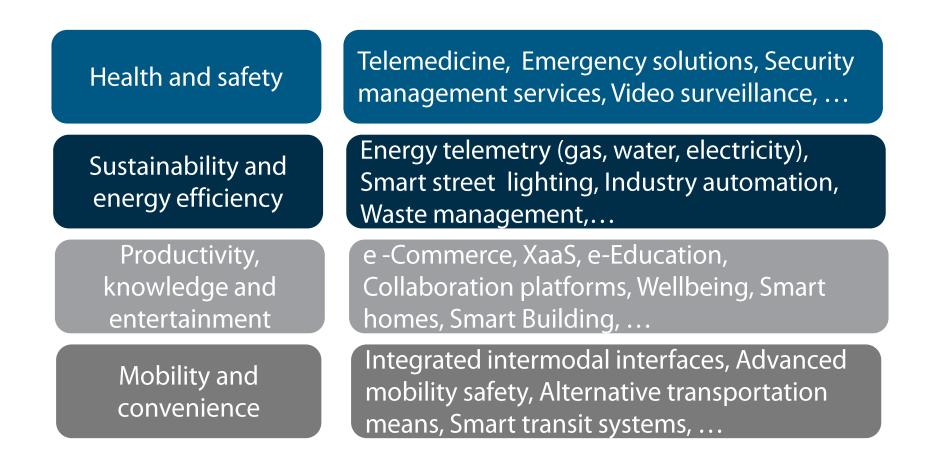

### ANATOMY OF A SMART CITY 4 TRANSVERSAL NEEDS ...

Health and safety

Sustainability and energy efficiency

Productivity, knowledge and entertainment

Mobility and convenience

# ... FOR CONSUMERS, ENTERPRISES AND PUBLIC SERVICES

Consumer

Increase the quality of life of citizens and their families

**Enterprise** Increase the efficiency of companies and public services

Home

Personal

SoHo & SMEs

Corporate & Public Services

Health and safety

Sustainability and energy efficiency

Productivity, knowledge and entertainment

Mobility and convenience