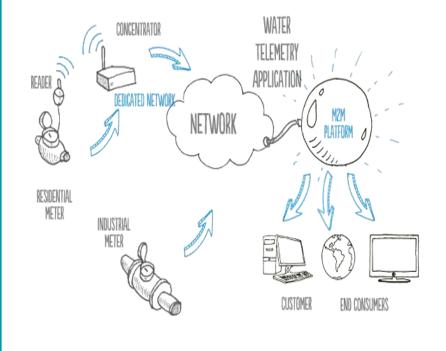

#### WATER SMART METERING

Remotely operated water meter reading service designed for utilities and public institutions

- On-demand meter reading (customers and end consumers)
- Processing of meter alarms
- Self-care platform to manage the entire remote telemetry system