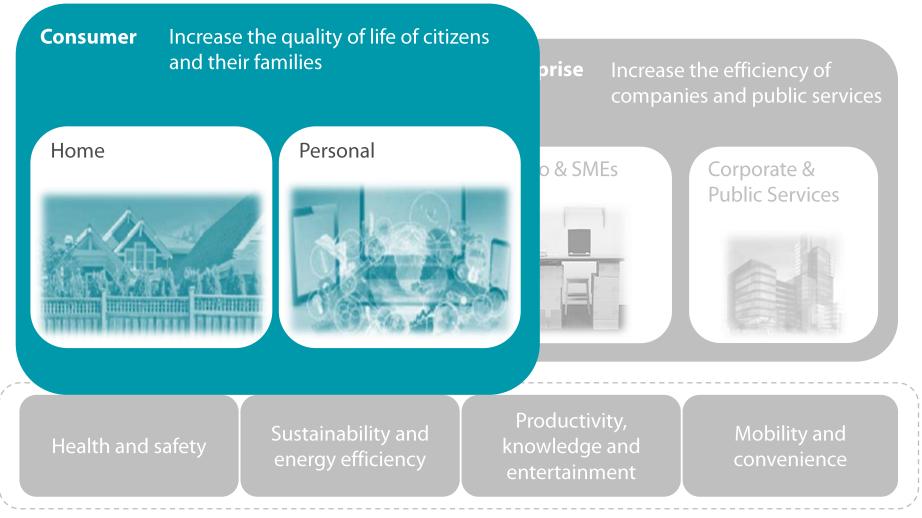

### ANATOMY OF A SMART CITY 4 TRANSVERSAL NEEDS ...

Health and safety

Sustainability and energy efficiency

Productivity, knowledge and entertainment

Mobility and convenience

# ... FOR CONSUMERS, ENTERPRISES AND PUBLIC SERVICES

Consumer

Increase the quality of life of citizens and their families

**Enterprise** Increase the efficiency of companies and public services

Home

Personal

SoHo & SMEs

Corporate & Public Services

Health and safety

Sustainability and energy efficiency

Productivity, knowledge and entertainment

Mobility and convenience