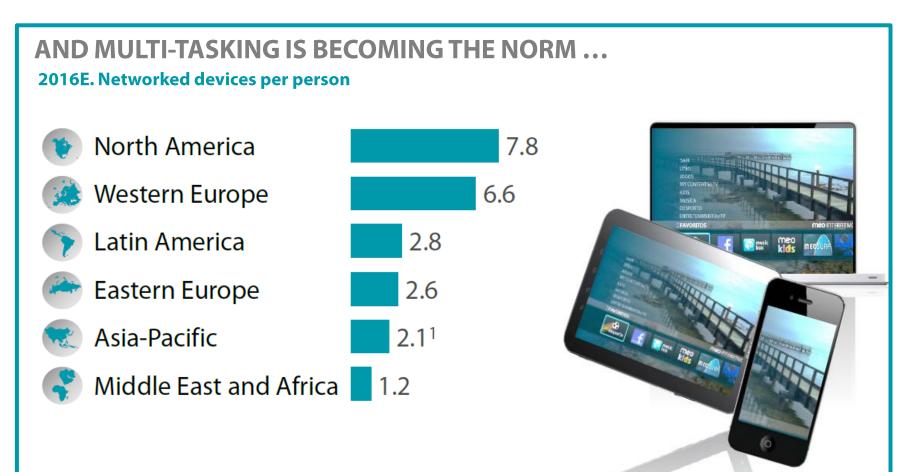

#### SOCIAL AND ECONOMIC CHANGES AND NEW TECH POSSIBILITIES JUSTIFY SMARTER CITIES

Social and economic changes

 Increase of population in urban areas

 Increase in energy consumption

Aging population

•Criminality and insecurity