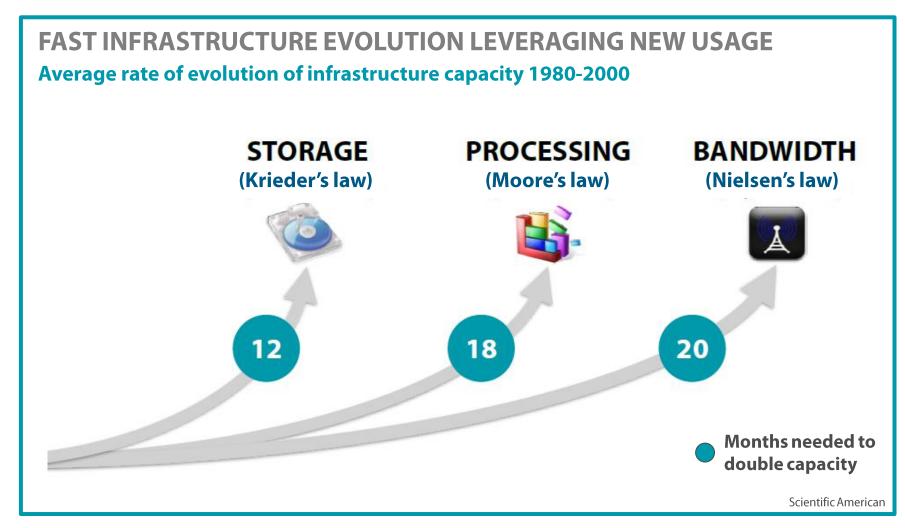

#### SOCIAL AND ECONOMIC CHANGES AND NEW TECH POSSIBILITIES JUSTIFY SMARTER CITIES

Social and economic changes

 Increase of population in urban areas

 Increase in energy consumption

Aging population

•Criminality and insecurity