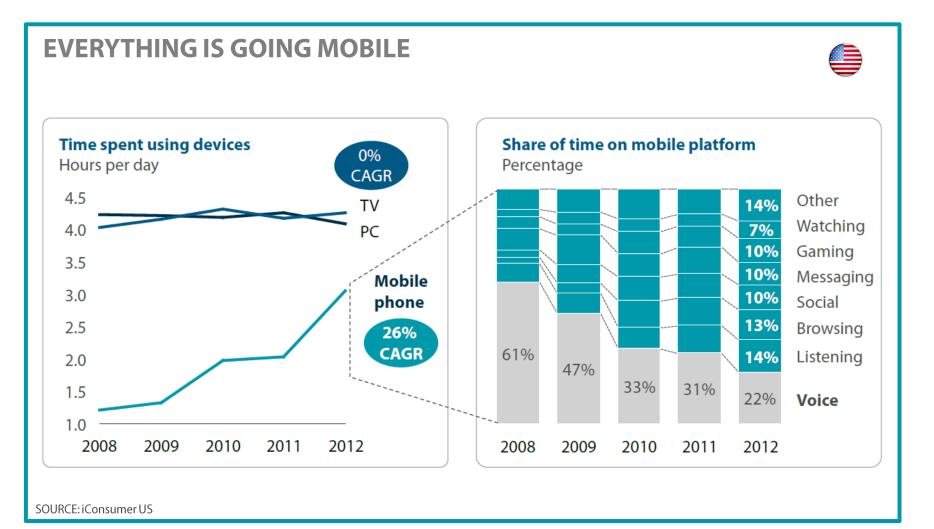

#### SOCIAL AND ECONOMIC CHANGES AND NEW TECH POSSIBILITIES JUSTIFY SMARTER CITIES

Social and economic changes

 Increase of population in urban areas

 Increase in energy consumption

Aging population

•Criminality and insecurity