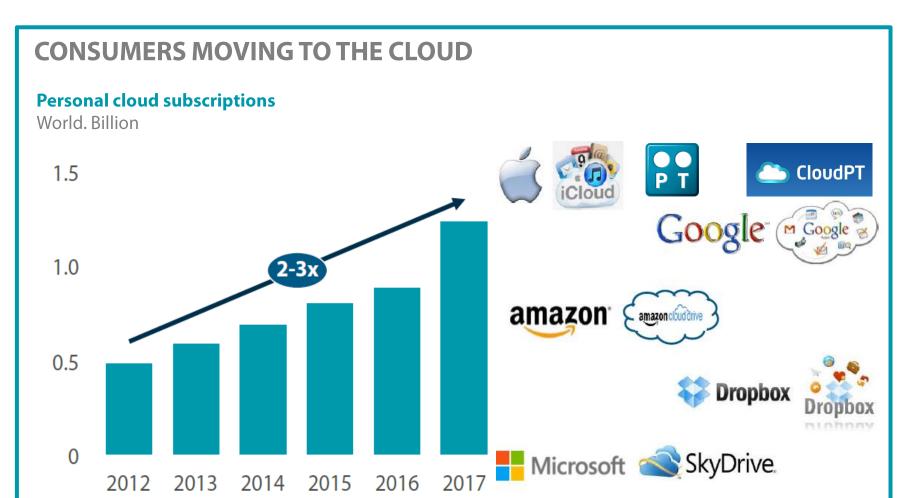

#### SOCIAL AND ECONOMIC CHANGES AND NEW TECH POSSIBILITIES JUSTIFY SMARTER CITIES

Social and economic changes

 Increase of population in urban areas

 Increase in energy consumption

Aging population

•Criminality and insecurity