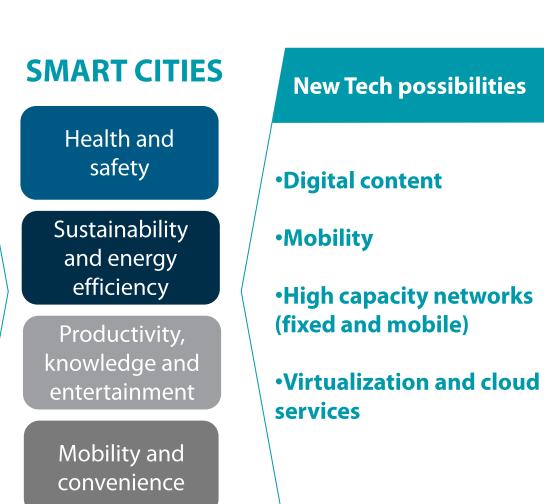

### ANATOMY OF A SMART CITY 4 TRANSVERSAL NEEDS ...

Health and safety

Sustainability and energy efficiency

Productivity, knowledge and entertainment

Mobility and convenience

# ... FOR CONSUMERS, ENTERPRISES AND PUBLIC SERVICES

Consumer

Increase the quality of life of citizens and their families

**Enterprise** Increase the efficiency of companies and public services

Home

Personal

SoHo & SMEs

Corporate & Public Services

Health and safety

Sustainability and energy efficiency

Productivity, knowledge and entertainment

Mobility and convenience

#### SOCIAL AND ECONOMIC CHANGES AND NEW TECH POSSIBILITIES JUSTIFY SMARTER CITIES

Social and economic changes

 Increase of population in urban areas

 Increase in energy consumption

Aging population

•Criminality and insecurity