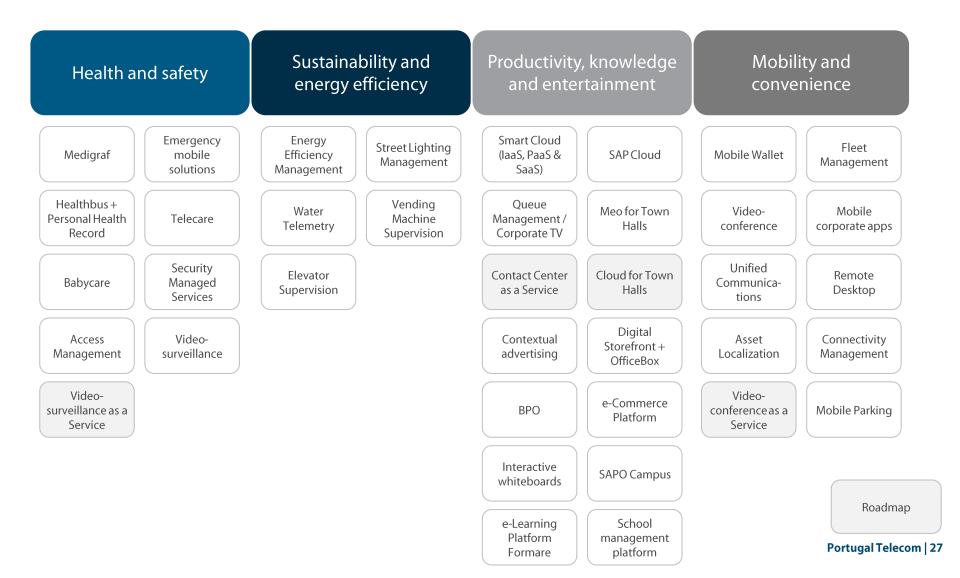

## CREATING SOLUTIONS TO INCREASE CITIZENS' AND FAMILIES' QUALITY OF LIFE

Roadmap

| Health and safety    |                        | Sustainability and energy efficiency |                         | Productivity, knowledge<br>and entertainment                 |                                                                                                                                                                                                                                                                                                                                                                                                                                                                                                                                                                                                                                                                                                                                                                                                                                                                                                                                                                                                                                                                                                                                                                                                                                                                                                                                                                                                                                                                                                                                                                                                                                                                                                                                                                                                                                                                                                                                                                                                                                                                 | Mobility and convenience |                     |
|----------------------|------------------------|--------------------------------------|-------------------------|--------------------------------------------------------------|-----------------------------------------------------------------------------------------------------------------------------------------------------------------------------------------------------------------------------------------------------------------------------------------------------------------------------------------------------------------------------------------------------------------------------------------------------------------------------------------------------------------------------------------------------------------------------------------------------------------------------------------------------------------------------------------------------------------------------------------------------------------------------------------------------------------------------------------------------------------------------------------------------------------------------------------------------------------------------------------------------------------------------------------------------------------------------------------------------------------------------------------------------------------------------------------------------------------------------------------------------------------------------------------------------------------------------------------------------------------------------------------------------------------------------------------------------------------------------------------------------------------------------------------------------------------------------------------------------------------------------------------------------------------------------------------------------------------------------------------------------------------------------------------------------------------------------------------------------------------------------------------------------------------------------------------------------------------------------------------------------------------------------------------------------------------|--------------------------|---------------------|
| Telecare             | Video-<br>surveillance | energy<br>Energy<br>Metering         | energu<br>Smart Plugs   | Music on<br>Demand                                           | meo   Image: Constraint of the second | Mobile<br>Payments       | Mobile<br>Ticketing |
| Remote<br>Monitoring | Baby<br>Monitoring     | Auto<br>Metering                     | Natural Gas<br>Metering | <b>pomes on demond</b><br>Games on<br>Demand                 | Personal<br>Cloud Storage                                                                                                                                                                                                                                                                                                                                                                                                                                                                                                                                                                                                                                                                                                                                                                                                                                                                                                                                                                                                                                                                                                                                                                                                                                                                                                                                                                                                                                                                                                                                                                                                                                                                                                                                                                                                                                                                                                                                                                                                                                       | Mobile<br>Parking        | tmn<br>Mobile GPS   |
| Pet Tracking         | Child<br>Tracking      |                                      |                         | <b>meo kanal</b><br>economotion<br>User-Gen<br>content on TV | Sapo Scratch                                                                                                                                                                                                                                                                                                                                                                                                                                                                                                                                                                                                                                                                                                                                                                                                                                                                                                                                                                                                                                                                                                                                                                                                                                                                                                                                                                                                                                                                                                                                                                                                                                                                                                                                                                                                                                                                                                                                                                                                                                                    | Wi-Fi<br>Hotspots        | Sapo<br>Transportes |