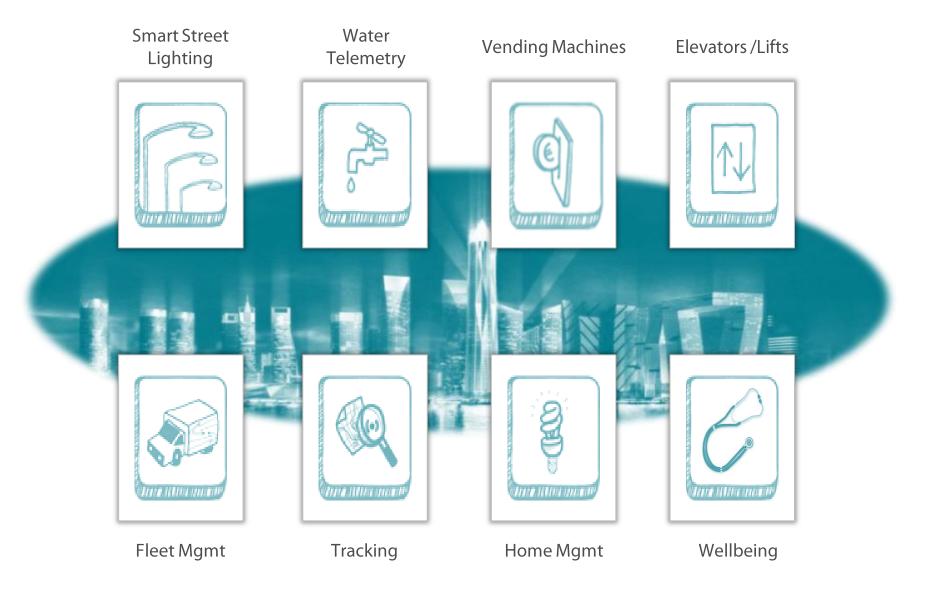

#### INCREASING THE EFFICIENCY OF ORGANIZATIONS PT'S PORTFOLIO FOR SMART CITIES

#### SMART M2M PT

#### SMART STREET LIGHTING

Intelligent and remote lighting management of streets, residential areas and business premises.

Individual control of each streetlight

ENERGY SAVINGS UP TO 90% (with LED).

#### WATER SMART METERING

Remotely operated water meter reading service designed for utilities and public institutions

- On-demand meter reading (customers and end consumers)
- Processing of meter alarms
- Self-care platform to manage the entire remote telemetry system