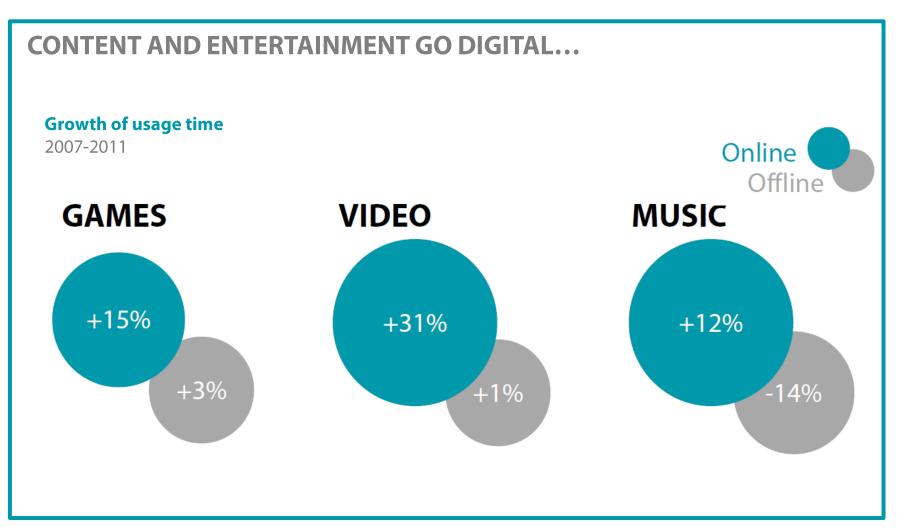

#### SOCIAL AND ECONOMIC CHANGES AND NEW TECH POSSIBILITIES JUSTIFY SMARTER CITIES

Social and economic changes

 Increase of population in urban areas

 Increase in energy consumption

Aging population

•Criminality and insecurity