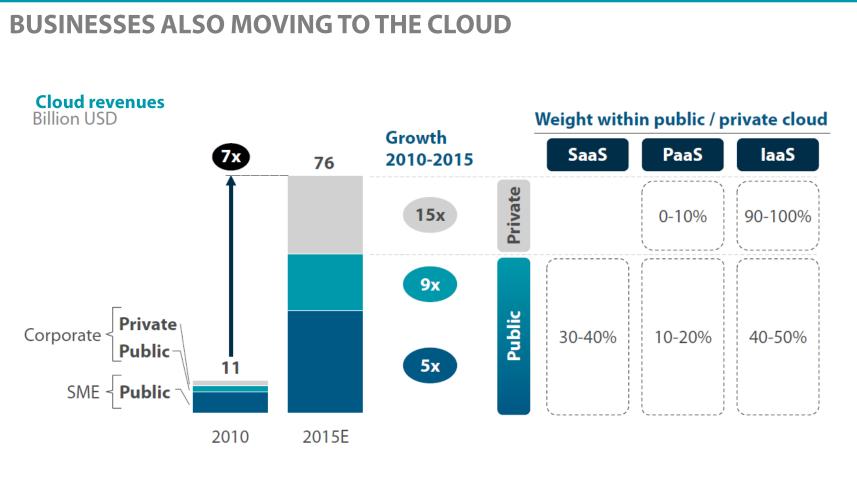

#### SOCIAL AND ECONOMIC CHANGES AND NEW TECH POSSIBILITIES JUSTIFY SMARTER CITIES

Social and economic changes

 Increase of population in urban areas

 Increase in energy consumption

Aging population

•Criminality and insecurity