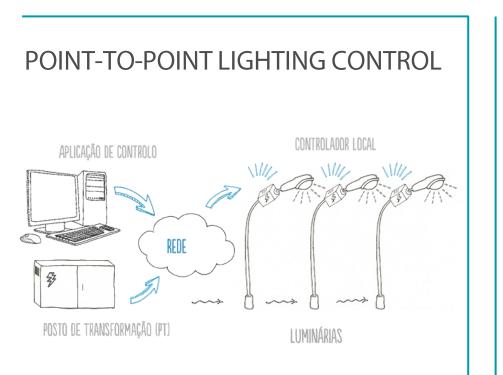

#### SMART STREET LIGHTING

Intelligent and remote lighting management of streets, residential areas and business premises.

Individual control of each streetlight

ENERGY SAVINGS UP TO 90% (with LED).