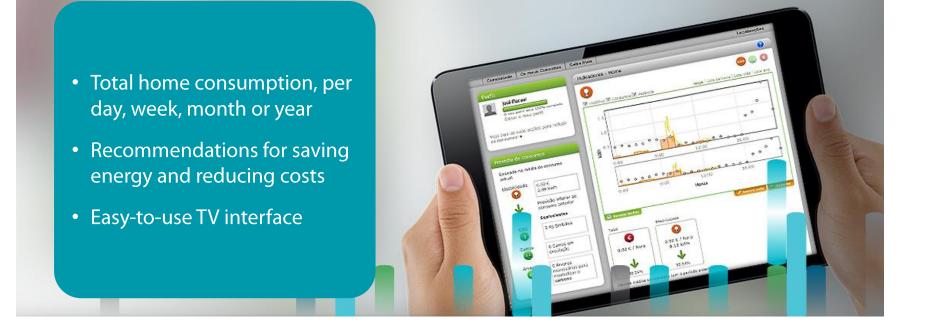

#### MEO ENERGY – UP TO 40% SAVINGS

MEO Energy has the potential to reduce energy consumption and ecological footprint up to 40% in a typical household