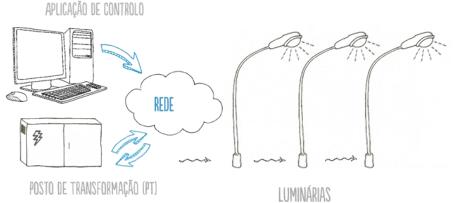

#### CENTRALIZED LIGHTING CONTROL

Combined control for groups of streetlights

**ENERGY SAVINGS UP TO 30%** 