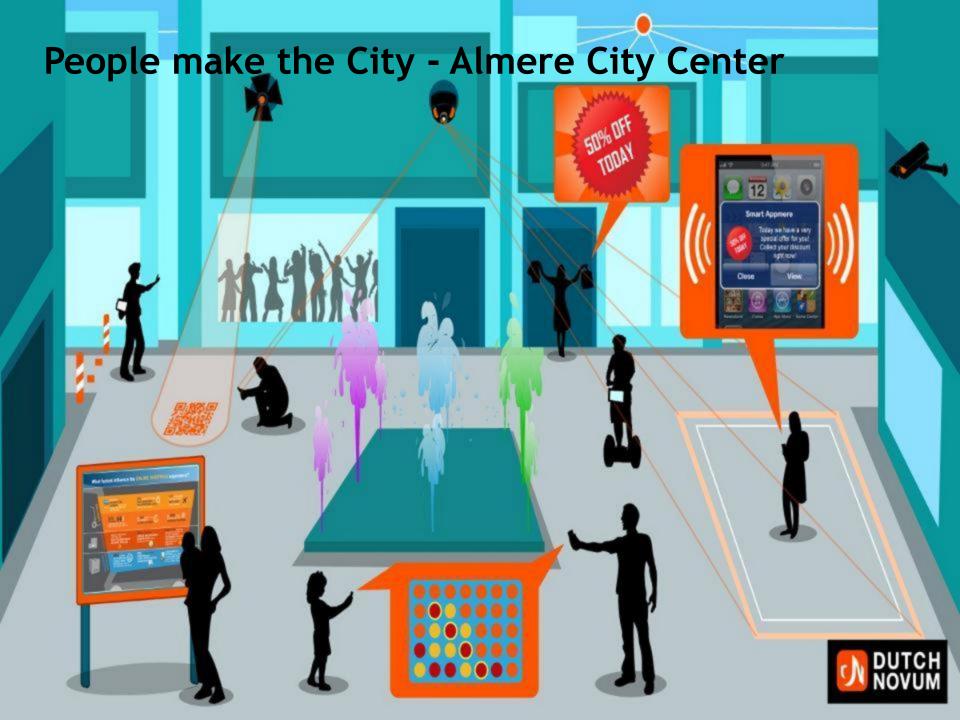

### Citizen's Apps – Open Municipal data

# The three Principles

Focus on the Future

People make the City

**Innovative Partnerships** 