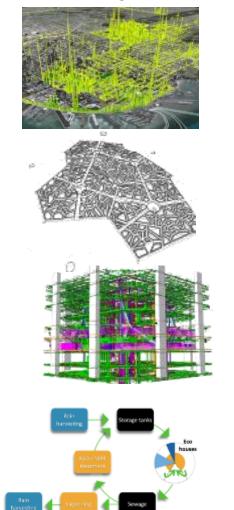

### Focus on the Future - Smarter Urban Planning

The City as a Platform for Innovation through smarter planning and the use of Modeling and Simulation for Design, manufacturing and construction